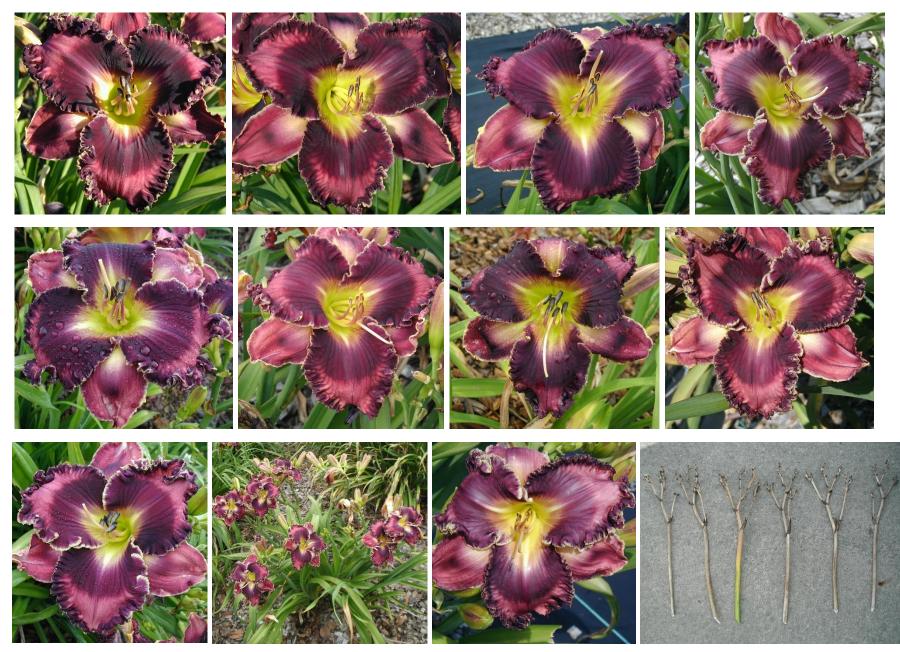

## **COURAGE UNDER FIRE**

TET 40313 Pod parent is Alpha and Omega. Pollen parent is [(Gathering of Nations x (sdlg x Entwined in the Vine)] x Trials of Job. 6", 27", 4-way branching, 18 buds (range of 15-24), M, Dor, fr, only minimal rebloom outside in MN, CMO. Pale cranberry with near black

eye; near black plus ivory edge; green throat with cranberry feathers plus short white midribs from the throat. Color can vary a bit with the temperature. Every once in a while flowers may spot or slick (see next to last picture) but that is not a frequent occurrence. Super hardy in MN and quickly makes a clump. Blooms for about 40 days. Too dormant to grow in the greenhouse, so will be shipped from the outside in May/June.